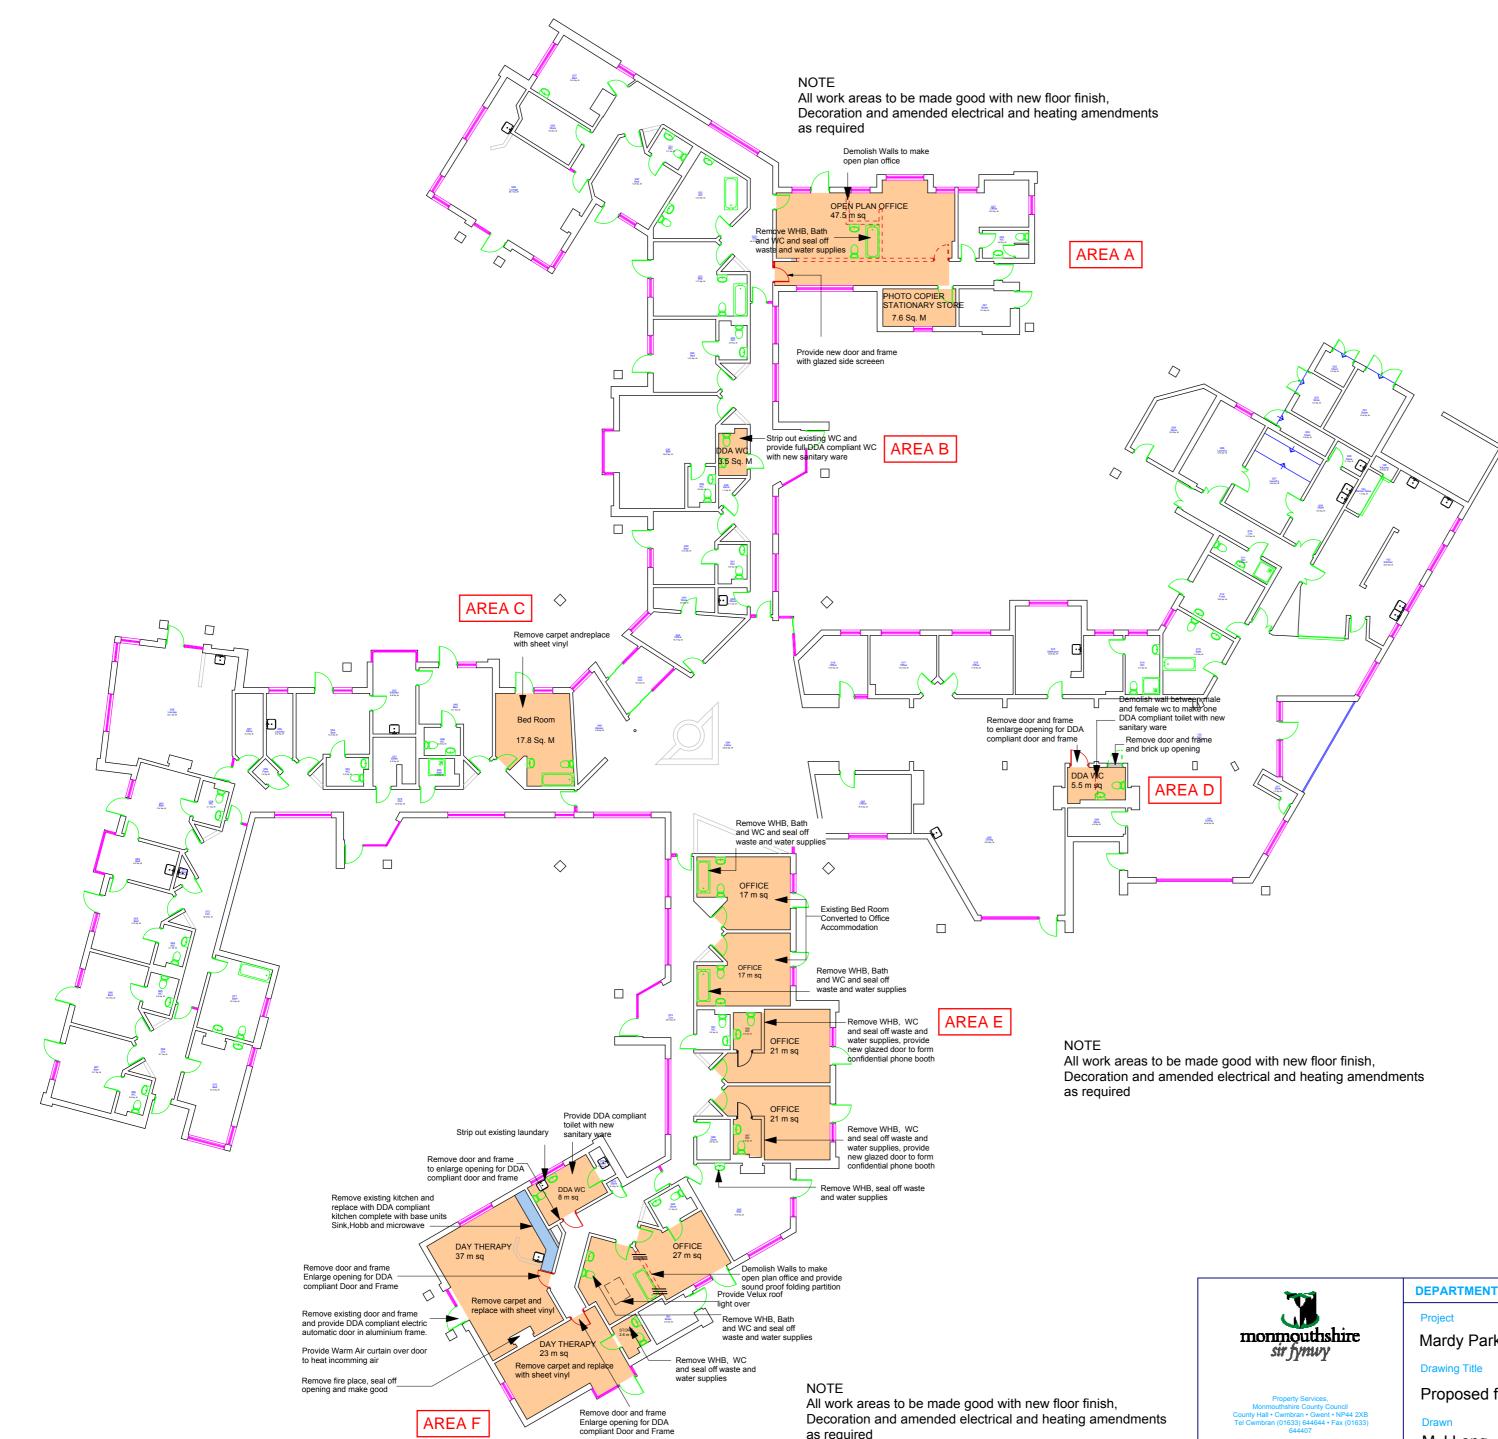

as required

| <b>11</b>                                                                                                                                            | DEPARTMENT OF HOUSING & PROPERTY SERVICES |          | APPROVED / CLIENT | DATE |
|------------------------------------------------------------------------------------------------------------------------------------------------------|-------------------------------------------|----------|-------------------|------|
| monmouthshire<br>sir fynwy                                                                                                                           | Project<br>Mardy Park                     |          |                   |      |
| )11                                                                                                                                                  | Drawing Title                             | Scale(s) |                   |      |
| Property Services,<br>Monmouthshire County Council<br>County Hall • Owmbran • Gwent • NP44 2XB<br>Tel Owmbran (01633) 644644 • Fax (01633)<br>644407 | Proposed floor plan                       | 1 : 200  |                   |      |
|                                                                                                                                                      | DrawnDateDrawing No.M.J.LongFeb 2016SK01  | Rev<br>A |                   |      |